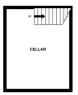

## ▲ KEY POINTS & FEATURES

- 3 Bedrooms
- Entrance Hall
- Utility Room/Cloakroom

- Bathroom
- 3 Reception Rooms
- Double Garage

- Shower Room
- Kitchen/Dining Room
- Garden

TOTAL FLOOR AREA: 1685 sq.ft. (156.6 sq.m.) approx.

Measurements are approximate. Not to scale. Illustrative purposes only
Made with Metropix ©2024