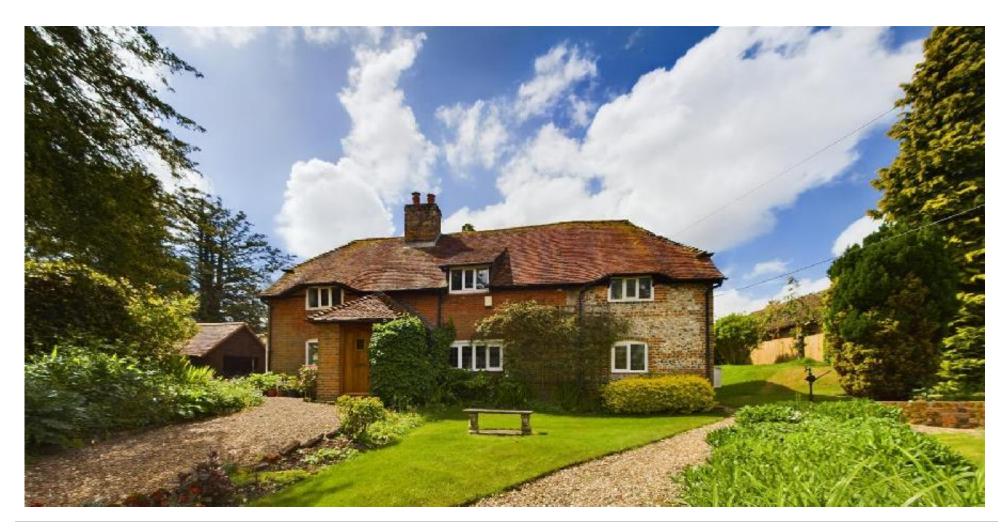

£ 775000

3 Bed House, Hill Road, Oakley, Basingstoke

Barons Estate Agents are pleased to bring to the market this fine property. The Old Farm House is in the conservation area situated in the heart of the village and originally dates back to circa 1600 being the second oldest property in the village. Having been extended and updated over the years it still retains the warm charm and character of years gone by. On the first floor there are 3 double bedrooms, a full bathroom and a full shower room. The ground floor enjoys an entrance hall, formal lounge, study, family room, conservatory/sunroom, utility room, cloakroom, cellar and fabulous farm house kitchen dining room. Outside there is a double detached garage with independent doors, parking for 2 to 3 cars. There is a side gate and formal front gate leading to the beautiful gardens. The gardens are enclosed and laid to lawn interspersed with mature flower and shrub beds and hedging to the boundaries. There is also a shed and a covered well within the garden.