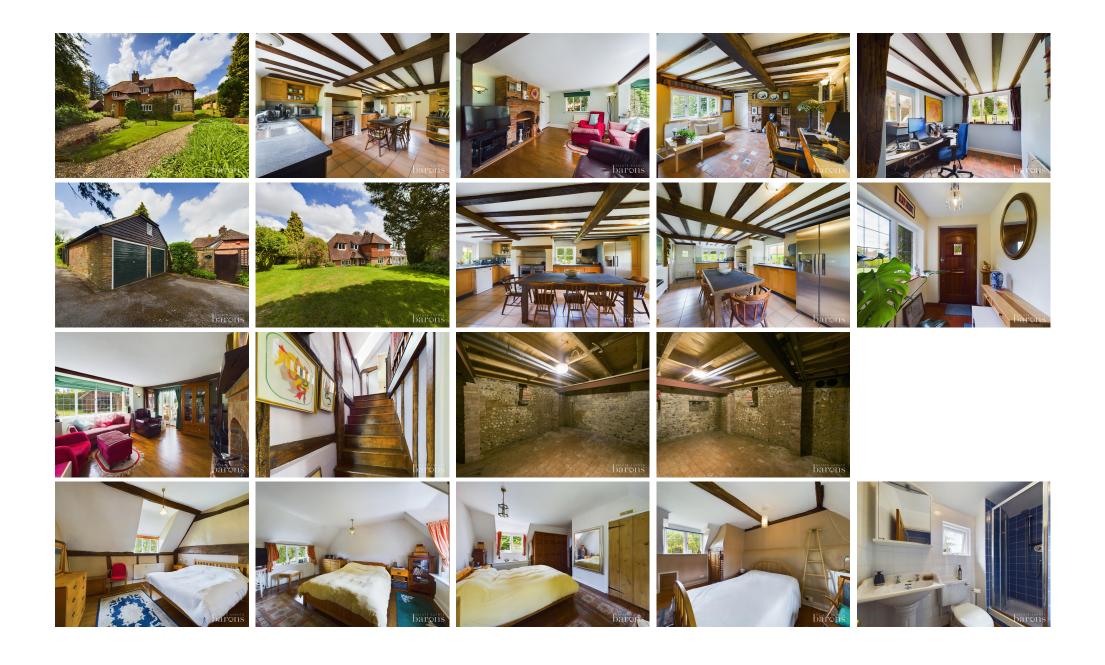

£ 775000

3 Bed House, Hill Road, Oakley, Basingstoke

Barons Estate Agents are pleased to bring to the market this fine property. The Old Farm House is in the conservation area situated in the heart of the village and originally dates back to circa 1600 being the second oldest property in the village. Having been extended and updated over the years it still retains the warm charm and character of years gone by. On the first floor there are 3 double bedrooms, a full bathroom and a full shower room. The ground floor enjoys an entrance hall, formal lounge, study, family room, conservatory/sunroom, utility room, cloakroom, cellar and fabulous farm house kitchen dining room. Outside there is a double detached garage with independent doors, parking for 2 to 3 cars. There is a side gate and formal front gate leading to the beautiful gardens. The gardens are enclosed and laid to lawn interspersed with mature flower and shrub beds and hedging to the boundaries. There is also a shed and a covered well within the garden.

## ▲ KEY POINTS & FEATURES

- 3 Bedrooms
- Entrance Hall
- Utility Room/Cloakroom

- Bathroom
- 3 Reception Rooms
- Double Garage

- Shower Room
- Kitchen/Dining Room
- Garden

TOTAL FLOOR AREA: 1685 sq.ft. (156.6 sq.m.) approx.