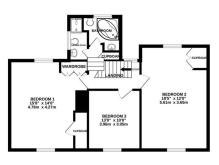

## ▲ KEY POINTS & FEATURES

- 3 Bedrooms
- Entrance Hall
- Utility Room/Cloakroom

- Bathroom
- 3 Reception Rooms
- Double Garage

- Shower Room
- Kitchen/Dining Room
- Garden

TOTAL FLOOR AREA: 1685 sq.ft. (156.6 sq.m.) approx.

Measurements are approximate. Not to scale. Illustrative purposes only
Made with Metropix ©2024