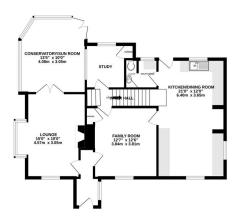

## ▲ KEY POINTS & FEATURES

- 3 Bedrooms
- Entrance Hall
- Utility Room/Cloakroom

- Bathroom
- 3 Reception Rooms
- Double Garage

- Shower Room
- Kitchen/Dining Room
- Garden

TOTAL FLOOR AREA: 1685 sq.ft. (156.6 sq.m.) approx.

Measurements are approximate. Not to scale. Illustrative purposes only
Made with Metropix ©2024