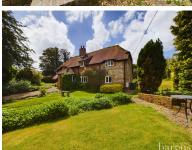

£ 775000

3 Bed House, Hill Road, Oakley, Basingstoke

Barons Estate Agents are pleased to bring to the market this fine property. The Old Farm House is in the conservation area situated in the heart of the village and originally dates back to circa 1600 being the second oldest property in the village. Having been extended and updated over the years it still retains the warm charm and character of years gone by. On the first floor there are 3 double bedrooms, a full bathroom and a full shower room. The ground floor enjoys an entrance hall, formal lounge, study, family room, conservatory/sunroom, utility room, cloakroom, cellar and fabulous farm house kitchen dining room. Outside there is a double detached garage with independent doors, parking for 2 to 3 cars. There is a side gate and formal front gate leading to the beautiful gardens. The gardens are enclosed and laid to lawn interspersed with mature flower and shrub beds and hedging to the boundaries. There is also a shed and a covered well within the garden.