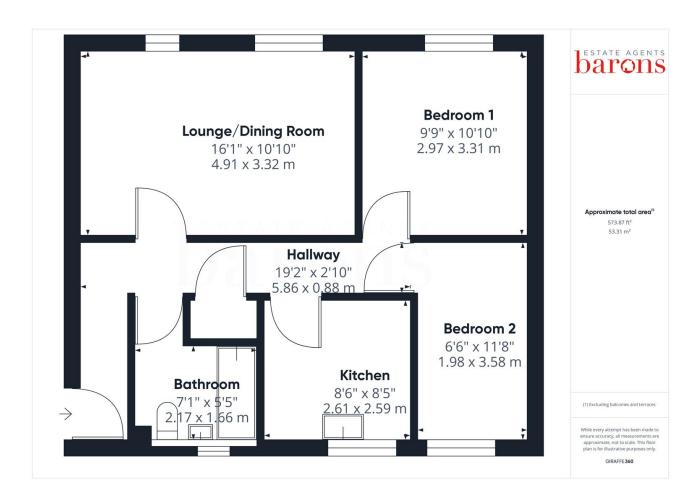

# £ 180000

2 Bed Flat, Alpine Court, Basingstoke

Barons Estate Agents are delighted to offer to the market WITH NO ONWARD CHAIN this well presented first floor apartment situated in the popular Alpine Court. Internally the accommodation includes an entrance hall, two bedrooms, bathroom, living room and kitchen. Further benefits include double glazing, gas central heating and communal parking. Viewings to be arranged via the vendor's sole agents.

#### KEY POINTS & FEATURES

- NO ONWARD CHAIN
- Kitchen
- Communal Parking

- 1st Floor
- Bathroom
- Close to Amenities

- 2 Bedrooms
- Communal Garden