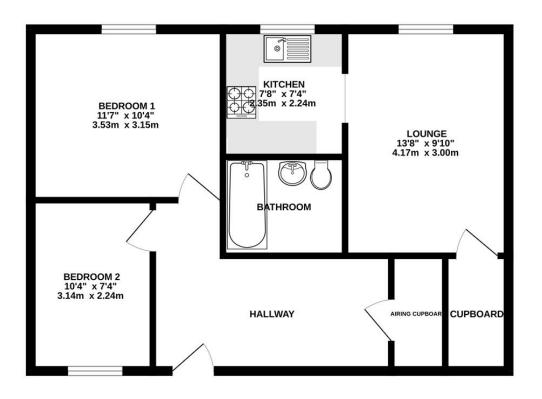

#### FIRST FLOOR 594 sq.ft. (55.2 sq.m.) approx.

TOTAL FLOOR AREA : 594 sq.ft. (55.2 sq.m.) approx. Measurements are approximate. Not to scale. Illustrative purposes only Made with Metropix ©2025